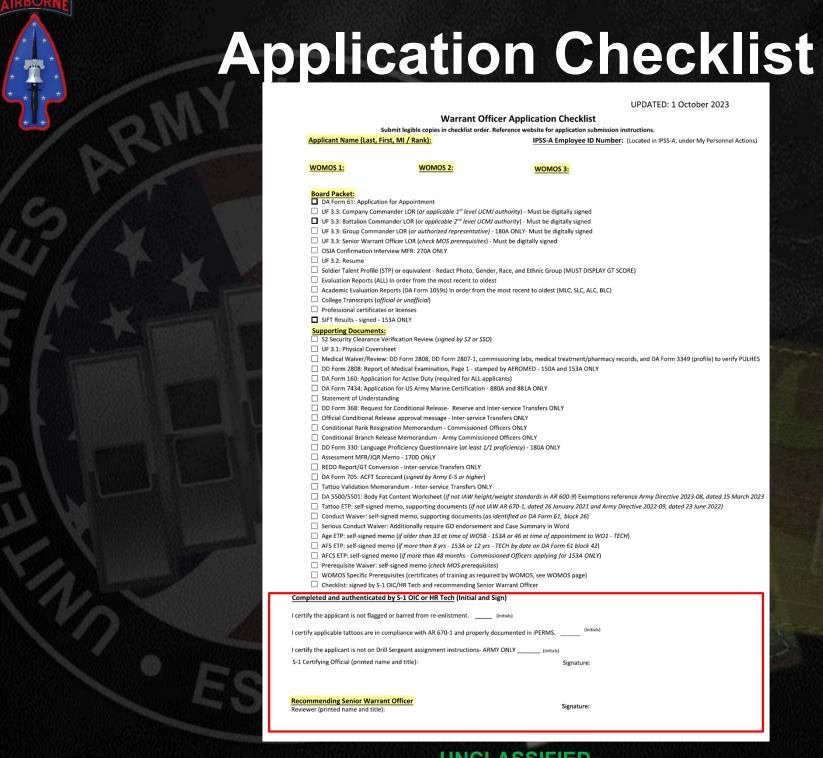

### **Application Documents**

### **Board Packet**

- 1. DA Form 61
- 2. USAREC Form 3.3
- 3. USAREC Form 3.2
- 4. Soldier Talent Profile or Equivalent
- 5. Evaluations (Newest to oldest)
- 6. AERs/1059s (Newest to oldest)
- 7. College Transcripts
- 8. Professional Certificates (If applicable)
- 9. SIFT Score Sheet (153A only)

### **Supporting Documents**

- 1. Security Clearance Verification Memo
- 2. USAREC Form 3.1
- 3. DA Form 160
- 4. Statement of Understanding
- 5. Approved DD Form 368 (NG/USAR/IS only)
- 6. REDD Report (Interservice only)
- 7. Tattoo Validation Memo (Interservice only)
- 8. Waiver/ETP Requests (w/ supporting documents)
- 9. DA Form 705
- 10. DA Form 5500 / 5501 (If applicable)
- 11. Checklist (S1 OIC/HR Tech and SWO signatures)