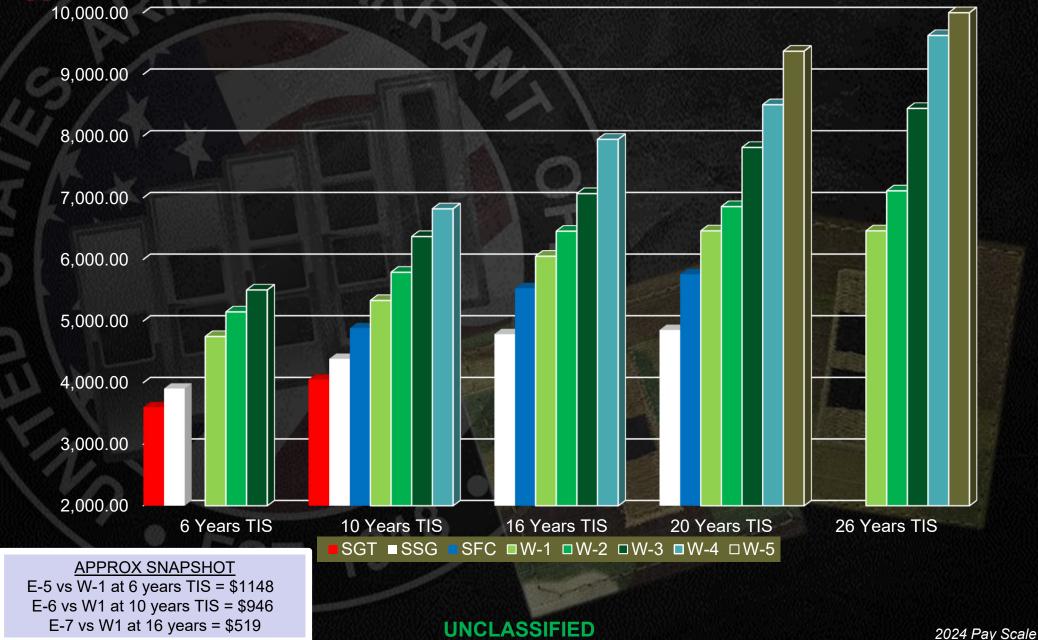

missions throughout their careers.



WO1 Basic level



<u>CW2</u> Intermediate



<u>CW3</u> Advanced



<u>CW4</u> Senior



<u>CW5</u> Master



## **Applicant Characteristics**









- Independent Operator
- Leader
- Self Confident
- Dependable
- Ethical and Moral

- Decision Maker
- Self Sufficient
- Mature
- Complex Problem Solver
- Mentally and Physically Strong







### **Promotion Timeline**



**Technicians** 

153A / 170D

2 years TIG

2 years TIG

4-5 years TIG

5-6 years TIG

4-5 years TIG

5-6 years TIG

4-5 years TIG

5-6 years TIG



### **Extended Career**



## **Total Years Active Federal Service**

30 Years

1SG / MSG and CSM/SGM

30 + Years of WO SVC

\*Continued Promotion / Age 62

26 Years

1SG/MSG

20 Years

24 Years















### Base Pay Comparison







### **Aviation Incentive Pay**





- Under 2 Years
- \$125



- Over 2 Years
- \$200



- Over 6 Years
- \$700



- Over 10 Years
- \$1000



## Where to Begin





U.S. ARMY WARRANT OFFICER RECRUITING

Subject Matter Experts Since 1918



48 SPECIALTIES - 17 BRANCHES















www.gowarrantnow.com



### **Administrative Requirements**



- 1. US Citizenship No Waiver
- 2. General Technical (GT) Score of 110 or higher No Waiver
- 3. High School Graduate or have a GED No Waiver
- 4. Adjudicated Secret or Top-Secret Security Clearance No Waiver
- 5. Have ≥ 12 months remaining on enlistment contract \*ETP Avail
- 6. Pass Commissioning Physical for Tech or Flight Physical for Aviators \*Waiver/ETP Avail
- Technicians: Age < 46 years when pin WO1 / Active Federal Service < 12 years a