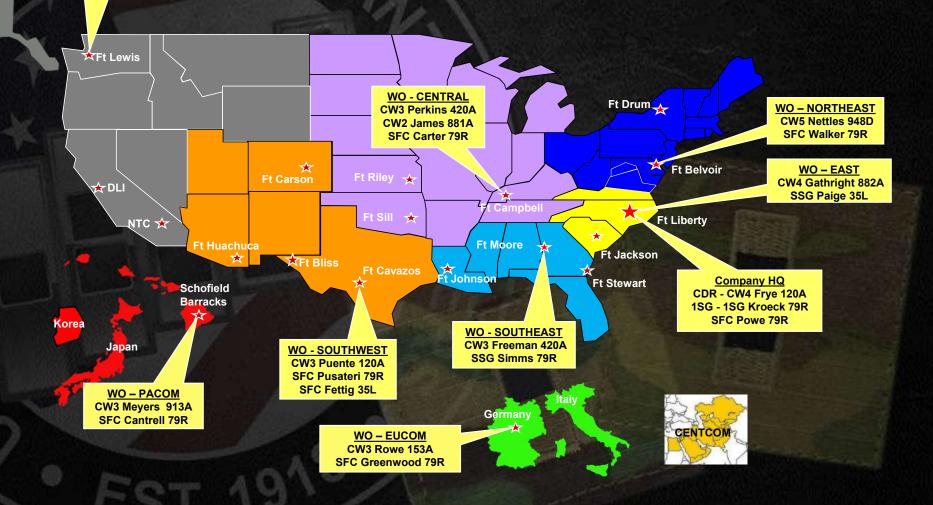

tion requirements;
   check website for current forms and documents
- Direct MOS specific questions, conversion / technical qualifications and SWO LOR to respective proponent POC
- Follow application submission instructions and naming conventions; ensure application not encrypted
- Contact a recruiter for application status every 10 -14 days until application is board ready
- AR/NG/IST Conditional Release must be approved prior to application submission
- IST Only Request REDD Report / GT Conversion from recruiter



# Contact Us





### U.S. ARMY WARRANT OFFICER RECRUITING

Subject Matter Experts Since 1918



48 SPECIALTIES - 17 BRANCHES















www.gowarrantnow.com



## Warrant Officer Recruiting **WO - WEST** CW3 Losev 740A



SFC Lermy 79R SSG Wold 25H SSG Bado 91C

Company





# Questions





www.gowarrantnow.com https://www.facebook.com/GoWarrant/