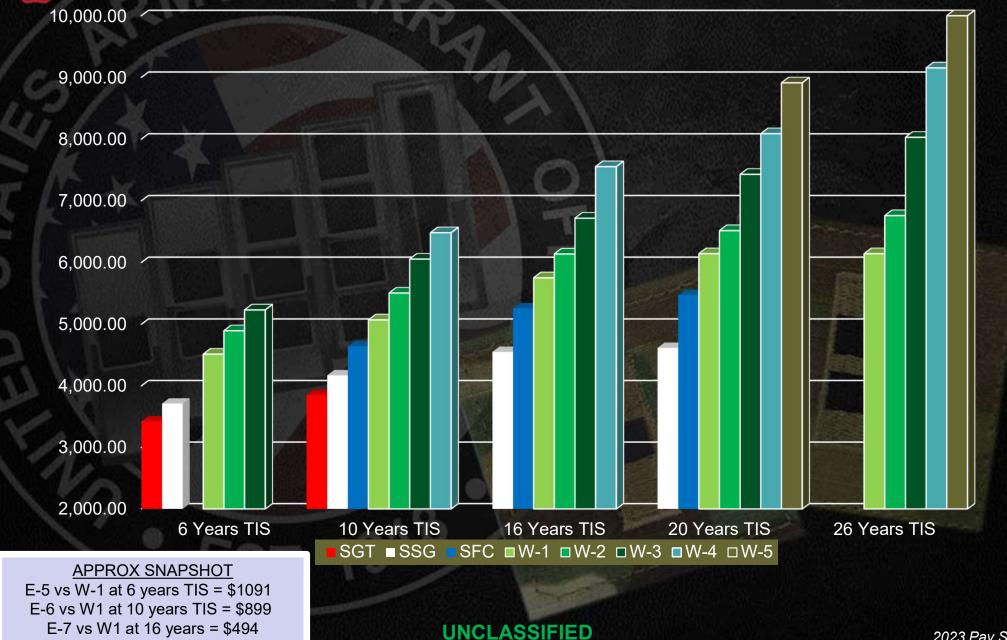

e of Army missions throughout their careers.



WO1 Basic level



<u>CW2</u> Intermediate



<u>CW3</u> Advanced



<u>CW4</u> Senior



<u>CW5</u> Master



## **Applicant Characteristics**









- Independent Operator
- Leader
- Self Confident
- Dependable
- Ethical and Moral

- Decision Maker
- Self Sufficient
- Mature
- Complex Problem Solver
- Mentally and Physically Strong







## **Promotion Timeline**



Technicians

153A / 170D

2 years TIG

2 years TIG

4-5 years TIG

5-6 years TIG

4-5 years TIG

5-6 years TIG

4-5 years TIG

5-6 years TIG



## **Extended Career**



# Total Years Active Federal Service

30 Years

1SG / MSG and CSM/SGM

30 + Years of WO SVC

\*Continued Promotion / Age 62

26 Years

1SG/MSG

20 Years

24 Years















## **Base Pay Comparison**







## **Aviation Incentive Pay**





- Under 2 Years
- \$125



- Over 2 Years
- \$200



- Over 6 Years
- \$700



- Over 10 Years
- \$1000



## Where to Begin





U.S. ARMY WARRANT OFFICER RECRUITING

Subject Matter Experts Since 1918



48 SPECIALTIES - 17 BRANCHES















www.gowarrantnow.com



## **Administrative Requirements**



- 1. US Citizenship No Waiver
- 2. General Technical (GT) Score of 110 or higher No Waiver
- 3. High School Graduate or have a GED No Waiver
- 4. Adjudicated Secret or Top-Secret Security Clearance No Waiver
- 5. Have ≥ 12 months remaining on enlistment contract \*ETP Avail
- 6. Pass Commissioning Physical for Tech or Flight Physical for Aviators \*Waiver/ETP Avail
- Technicians: Age < 46 years when pin WO1 / Active Federal Service < 12 years at