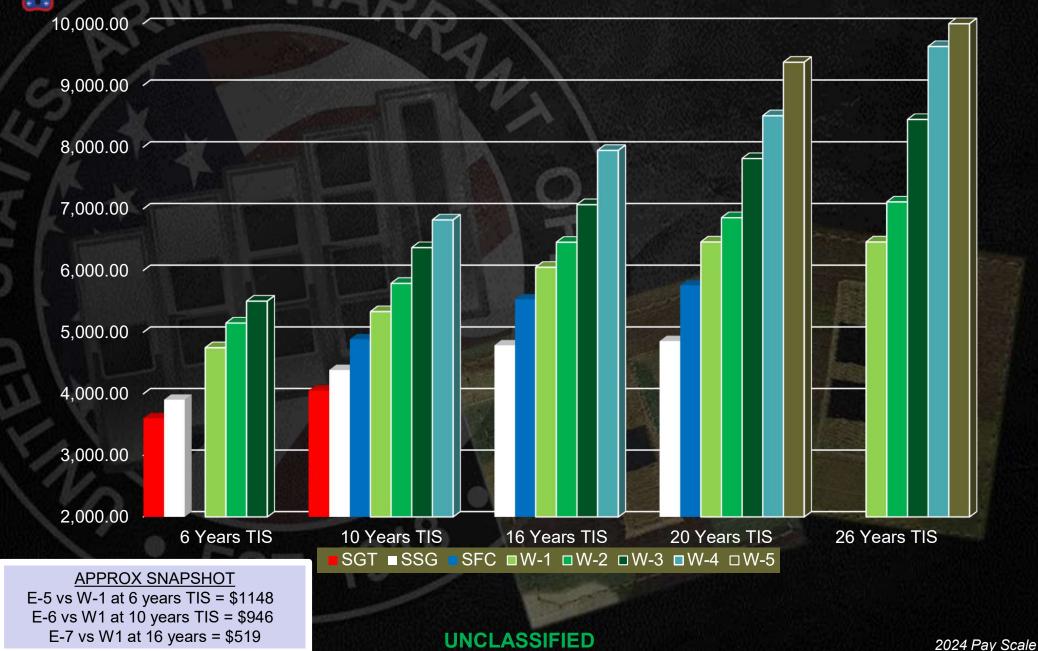

of Army missions throughout their careers.



WO1 Basic level



<u>CW2</u> Intermediate



<u>CW3</u> Advanced



<u>CW4</u> Senior



<u>CW5</u> Master



## **Applicant Characteristics**









- Independent Operator
- Leader
- Self Confident
- Dependable
- Ethical and Moral

- Decision Maker
- Self Sufficient
- Mature
- Complex Problem Solver
- Mentally and Physically Strong







### **Promotion Timeline**



Technicians

153A / 170D

2 years TIG

2 years TIG

4-5 years TIG

5-6 years TIG

4-5 years TIG

5-6 years TIG

4-5 years TIG

5-6 years TIG



### **Extended Career**



# Total Years Active Federal Service

30 Years

1SG / MSG and CSM/SGM

30 + Years of WO SVC

\*Continued Promotion / Age 62

26 Years

1SG/MSG

20 Years

24 Years















## **Base Pay Comparison**







## **Aviation Incentive Pay**





- Under 2 Years
- \$125



- Over 2 Years
- \$200



- Over 6 Years
- \$700



- Over 10 Years
- \$1000



## Where to Begin





U.S. ARMY WARRANT OFFICER RECRUITING

Subject Matter Experts Since 1918



48 SPECIALTIES - 17 BRANCHES















www.gowarrantnow.com



### **Administrative Requirements**



- 1. US Citizenship No Waiver
- 2. General Technical (GT) Score of 110 or higher No Waiver
- 3. High School Graduate or have a GED No Waiver
- 4. Adjudicated Secret or Top-Secret Security Clearance No Waiver
- 5. Have ≥ 12 months remaining on enlistment contract \*ETP Avail
- 6. Pass Commissioning Physical for Tech or Flight Physical for Aviators \*Waiver/ETP Avail
- Technicians: Age < 46 years when pin WO1 / Active Federal Service < 12 years at