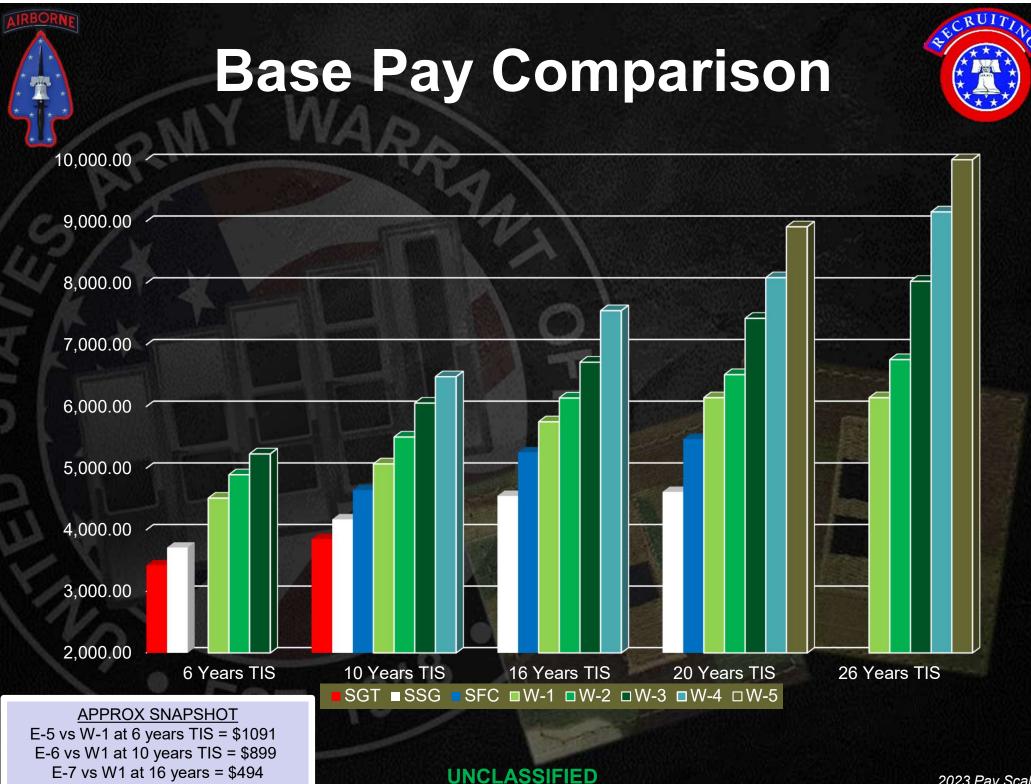

# **Applicant Characteristics**

- Leader
- Self Confident
- Dependable
- Ethical and Moral

- Self Sufficient
- Mature
- Complex Problem Solver
- Mentally and Physically Strong

2023 Pay Scale