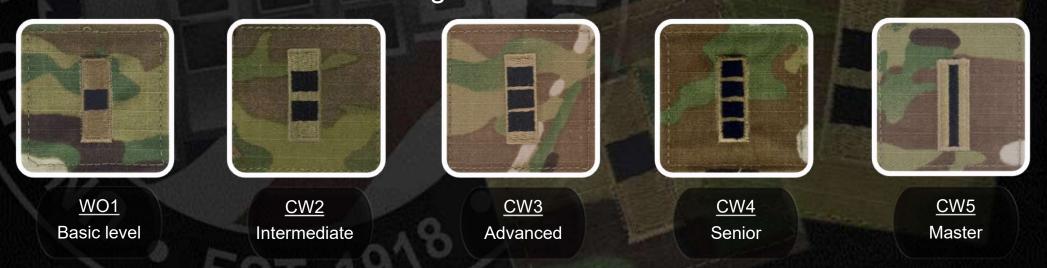

ties
- Usually SGT or higher
- Most require completion of ALC
- Meet MOS prerequisites

## Aviators

- 1 Branch, 1 Specialty 153A
- Open to all MOSs and ranks
- Passing SIFT Score 40+
- Class I Flight Physical



## Define a Warrant Officer DA Pam 600 - 3



The Army Warrant Officer is a self-aware and adaptive technical expert, combat leader, trainer, and advisor. Through progressive levels of expertise in assignments, training, and education, the WO administers, manages, maintains, operates, and integrates Army systems and equipment across the full range of Army operations. WOs are innovative integrators of emerging technologies, dynamic teachers, confident warfighters, and developers of specialized teams of Soldiers. They support a wide range of Army missions throughout their careers.



# **Applicant Characteristics**





- Leader
- Self Confident
- Dependable
- Ethical and Moral





- Self Sufficient
- Mature
- Complex Problem Solver
- Mentally and Physically Strong









2023 Pay Scale

# **Aviation Incentive Pay**





Under 2 Years \$125



Over 2 Years \$200



Over 6 Years \$700



Over 10 Years \$1000

# Where to Begin







47 SPECIALTIES - 17 BRANCHES



## www.gowarrantnow.com



## **Administrative Requirements**



- 1. US Citizenship <u>No Waiver</u>
- 2. General Technical (GT) Score of 110 or higher No Waiver
- 3. High School Graduate or have a GED No Waiver
- 4. Adjudicated Secret or Top-Secret Security Clearance No Waiver
- 5. Have ≥ 12 months remaining on enlistment contract <u>\*ETP Avail</u>
- 6. Pass Commissioning Physical for Tech or Flight Ph