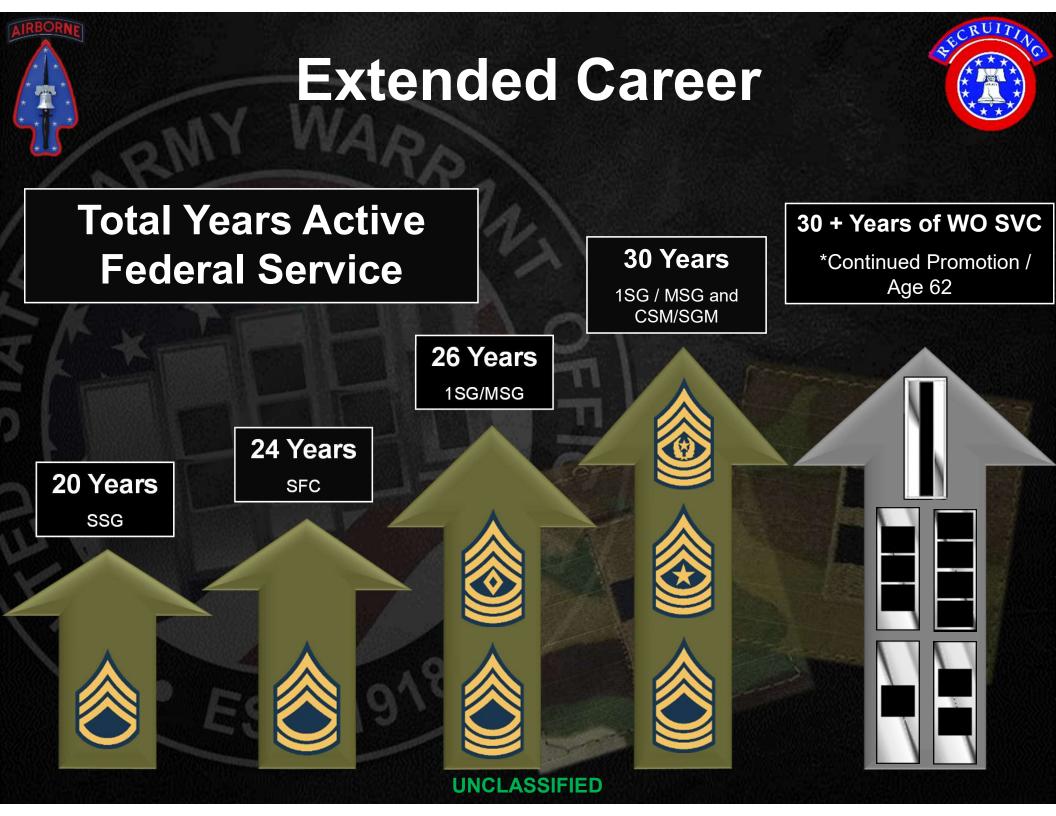

Flight Physical



## Define a Warrant Officer DA Pam 600 - 3



The Army Warrant Officer is a self-aware and adaptive technical expert, combat leader, trainer, and advisor. Through progressive levels of expertise in assignments, training, and education, the WO administers, manages, maintains, operates, and integrates Army systems and equipment across the full range of Army operations. WOs are innovative integrators of emerging technologies, dynamic teachers, confident warfighters, and developers of specialized teams of Soldiers. They support a wide range of Army missions throughout their careers.



# **Applicant Characteristics**





- Leader
- Self Confident
- Dependable
- Ethical and Moral





- Self Sufficient
- Mature
- Complex Problem Solver
- Mentally and Physically Strong









2023 Pay Scale

# **Aviation Incentive Pay**





Under 2 Years \$125



Over 2 Years \$200



Over 6 Years \$700



Over 10 Years \$1000

# Where to Begin







47 SPECIALTIES - 17 BRANCHES



## www.gowarrantnow.com



## **Administrative Requirements**



- 1. US Citizenship <u>No Waiver</u>
- 2. General Technical (GT) Score of 110 or higher No Waiver
- 3. High School Graduate or have a GED No Waiver
- 4. Adjudicated Secret or Top-Secret Security Clearance No Waiver
- 5. Have ≥ 12 months remaining on enlistment contract <u>\*ETP Avail</u>
- 6. Pass Commissioning Physical for Tech or Flight Physical for Aviators \*Waiver/ETP Avail
- Technicians: Age < 46 years when pin WO1 / Active Federal Service < 12 years at time the DA 61 is signed by applicant <u>\*ETP Avail</u>
- Aviators: Age