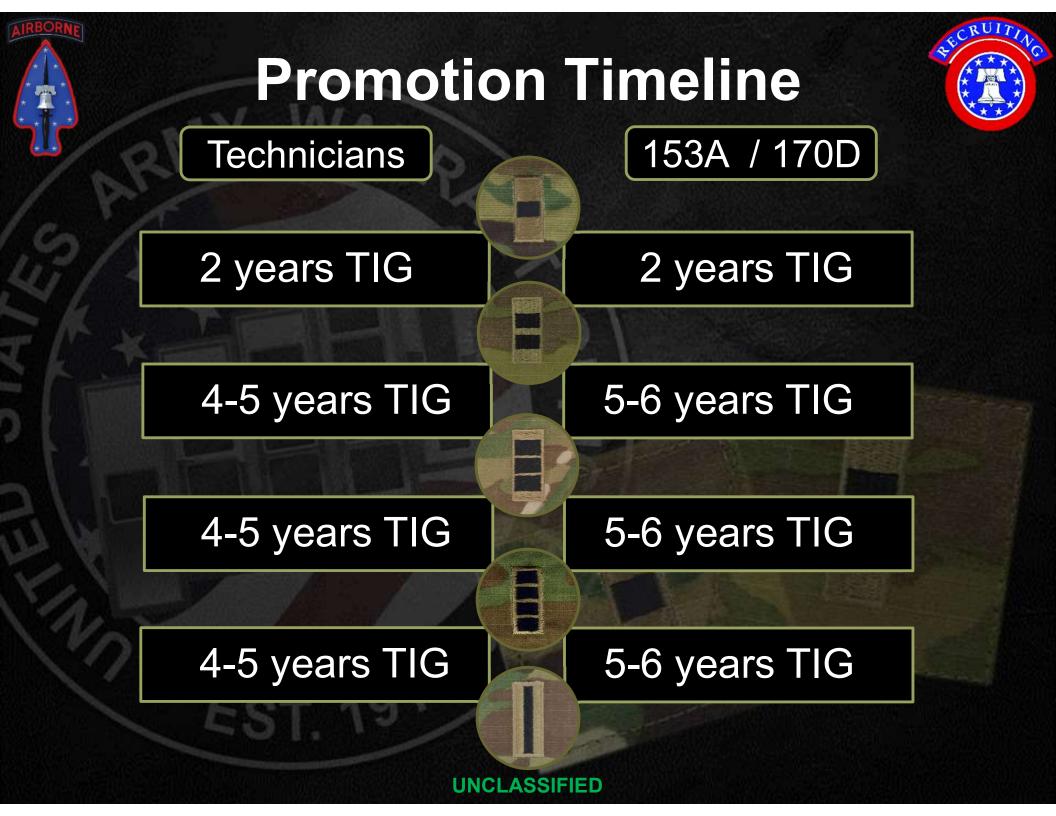

I Flight Physical



## Define a Warrant Officer DA Pam 600 - 3



The Army Warrant Officer is a self-aware and adaptive technical expert, combat leader, trainer, and advisor. Through progressive levels of expertise in assignments, training, and education, the WO administers, manages, maintains, operates, and integrates Army systems and equipment across the full range of Army operations. WOs are innovative integrators of emerging technologies, dynamic teachers, confident warfighters, and developers of specialized teams of Soldiers. They support a wide range of Army missions throughout their careers.



# **Applicant Characteristics**





- Leader
- Self Confident
- Dependable
- Ethical and Moral





- Self Sufficient
- Mature
- Complex Problem Solver
- Mentally and Physically Strong









2023 Pay Scale

# **Aviation Incentive Pay**





Under 2 Years \$125



Over 2 Years \$200



Over 6 Years \$700



Over 10 Years \$1000

# Where to Begin







47 SPECIALTIES - 17 BRANCHES



## www.gowarrantnow.com



## **Administrative Requirements**



- 1. US Citizenship <u>No Waiver</u>
- 2. General Technical (GT) Score of 110 or higher No Waiver
- 3. High School Graduate or have a GED No Waiver
- 4. Adjudicated Secret or Top-Secret Security Clearance No Waiver
- 5. Have ≥ 12 months remaining on enlistment contract <u>\*ETP Avail</u>
- 6. Pass Commissioning Physical for Tech or Flight Physical for Aviators \*Waiver/ETP Avail
- Technicians: Age < 46 years when pin WO1 / Active Federal Service < 12 years at time the DA 61 is signed by applicant <u>\*ETP Avail</u>
- Aviators: A