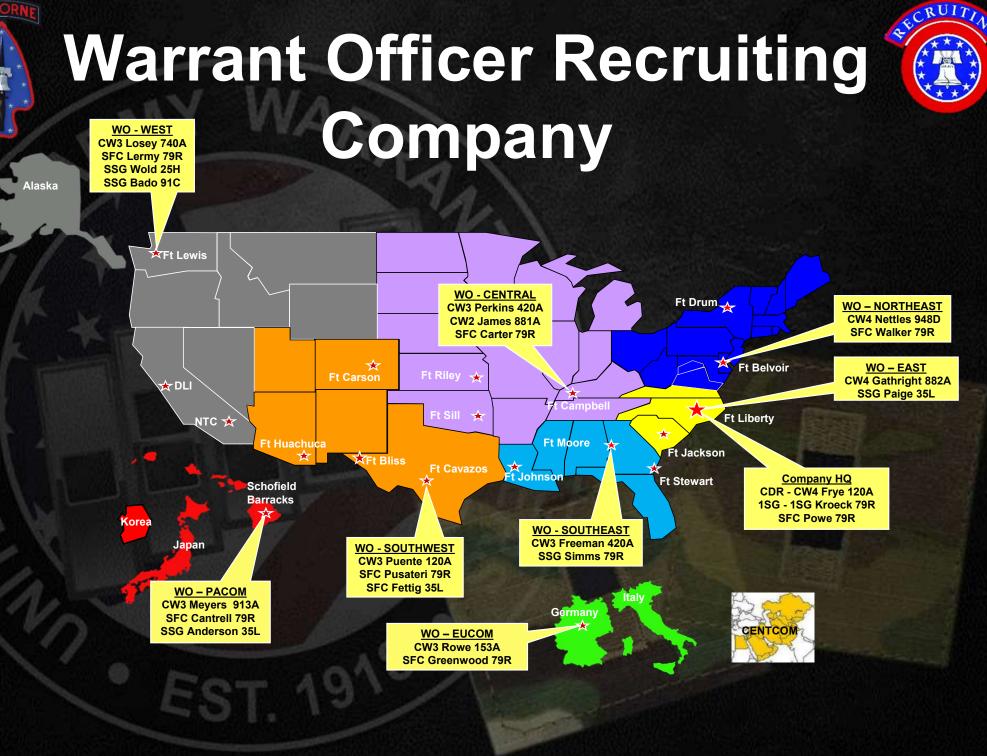

## Warrant Officer Recruiting Mission

The Warrant Officer Recruiting Company is tasked with recruiting highly qualified in-service applicants who demonstrate character, competence, and commitment to serve as capable active duty Army Warrant Officers.