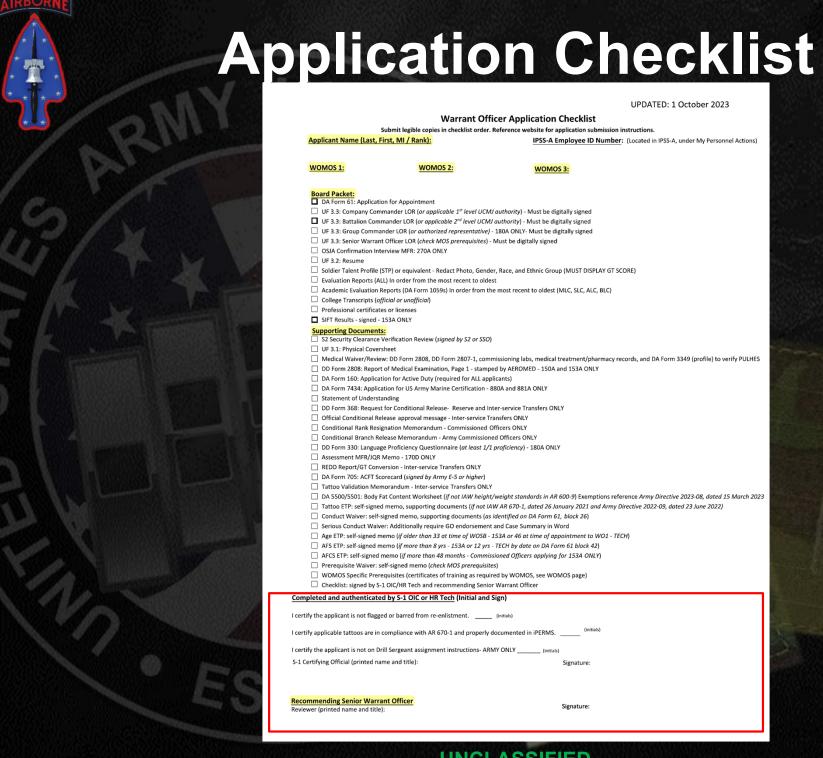

# **Application Documents**

### **Board Packet**

- 1. DA Form 61
- 2. USAREC Form 3.3
- 3. USAREC Form 3.2
- 4. Soldier Talent Profile or Equivalent
- 5. Evaluations (Newest to oldest)
- 6. AERs/1059s (Newest to oldest)
- 7. College Transcripts
- 8. Professional Certificates (If applicable)
- 9. SIFT Score Sheet (153A only)

### **Supporting Documents**

- 1. Security Clearance Verification Memo
- 2. USAREC Form 3.1
- 3. DA Form 160
- 4. Statement of Understanding
- 5. Approved DD Form 368 (NG/USAR/IS only)
- 6. REDD Report (Interservice only)
- 7. Tattoo Validation Memo (Interservice only)
- 8. Waiver/ETP Requests (w/ supporting documents)
- 9. DA Form 705
- 10. DA Form 5500 / 5501 (If applicable)
- 11. Checklist (S1 OIC/HR Tech and SWO signatures)