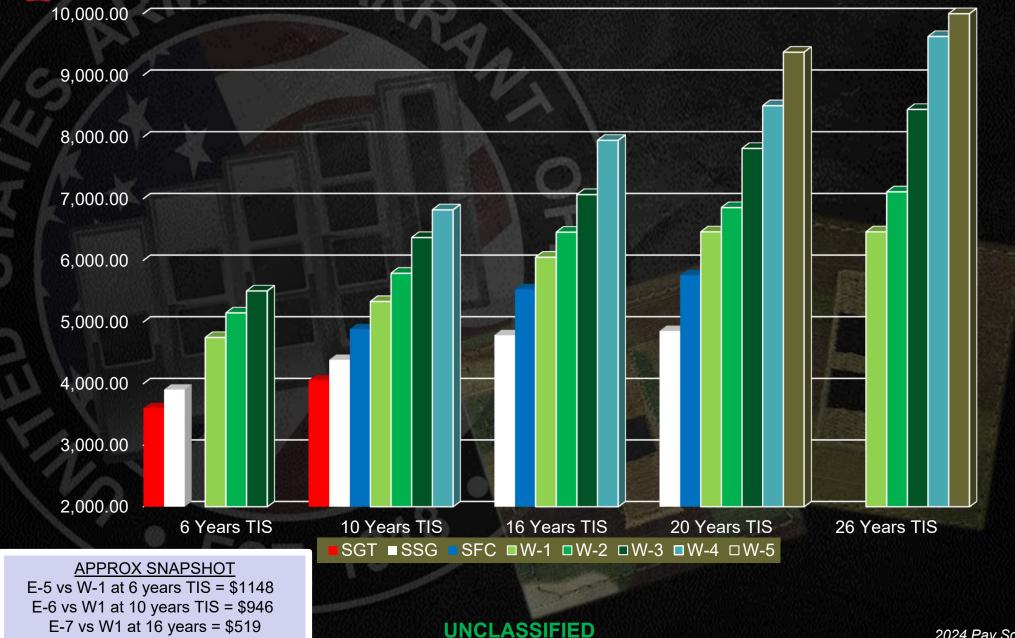

out their careers.



WO1 Basic level



<u>CW2</u> Intermediate



<u>CW3</u> Advanced



<u>CW4</u> Senior



<u>CW5</u> Master



# **Applicant Characteristics**









- Independent Operator
- Leader
- Self Confident
- Dependable
- Ethical and Moral

- Decision Maker
- Self Sufficient
- Mature
- Complex Problem Solver
- Mentally and Physically Strong







## **Promotion Timeline**



**Technicians** 

153A / 170D

2 years TIG

2 years TIG

4-5 years TIG

5-6 years TIG

4-5 years TIG

5-6 years TIG

4-5 years TIG

5-6 years TIG



# **Extended Career**



## **Total Years Active Federal Service**

30 Years

1SG / MSG and CSM/SGM

30 + Years of WO SVC

\*Continued Promotion / Age 62

26 Years

1SG/MSG

20 Years SSG

24 Years **SFC** 





















# **Base Pay Comparison**







# **Aviation Incentive Pay**





- Under 2 Years
- \$125



- Over 2 Years
- \$200



- Over 6 Years
- \$700



- Over 10 Years
- \$1000



# Where to Begin





U.S. ARMY WARRANT OFFICER RECRUITING

Subject Matter Experts Since 1918



48 SPECIALTIES - 17 BRANCHES















www.gowarrantnow.com



# Administrative Requirements



- 1. US Citizenship No Waiver
- 2. General Technical (GT) Score of 110 or higher No Waiver
- 3. High School Graduate or have a GED No Waiver
- 4. Adjudicated Secret or Top-Secret Security Clearance No Waiver
- 5. Have ≥ 12 months remaining on enlistment contract \*ETP Avail
- 6. Pass Commissioning Physical for Tech or Flight Physical for Aviators \*Waiver/ETP Avail
- Technicians: Age < 46 years when pin WO1 / Active Federal Service < 12 years at time th