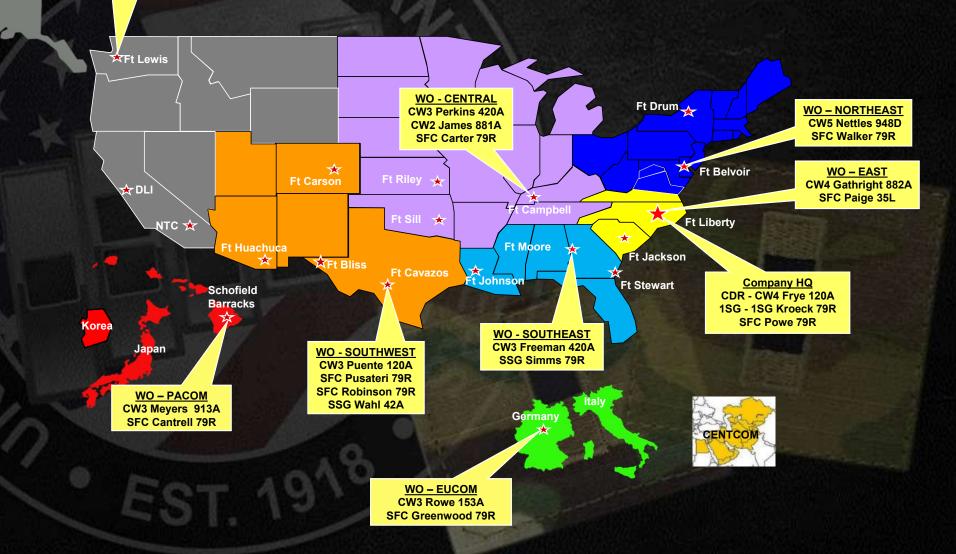

tion requirements;
   check website for current forms and documents
- Direct MOS specific questions, conversion / technical qualifications and SWO LOR to respective proponent POC
- Follow application submission instructions and naming conventions; ensure application not encrypted
- Contact a recruiter for application status every 10 -14 days until application is board ready
- AR/NG/IST Conditional Release must be approved prior to application submission
- IST Only Request REDD Report / GT Conversion from recruiter



# Contact Us





### U.S. ARMY WARRANT OFFICER RECRUITING

Subject Matter Experts Since 1918



48 SPECIALTIES - 17 BRANCHES















www.gowarrantnow.com



## Warrant Officer Recruiting **WO - WEST**



CW3 Losev 740A SFC Lermy 79R SSG Wold 25H SSG Bado 91C

Company





# Questions





www.gowarrantnow.com https://www.facebook.com/GoWarrant/