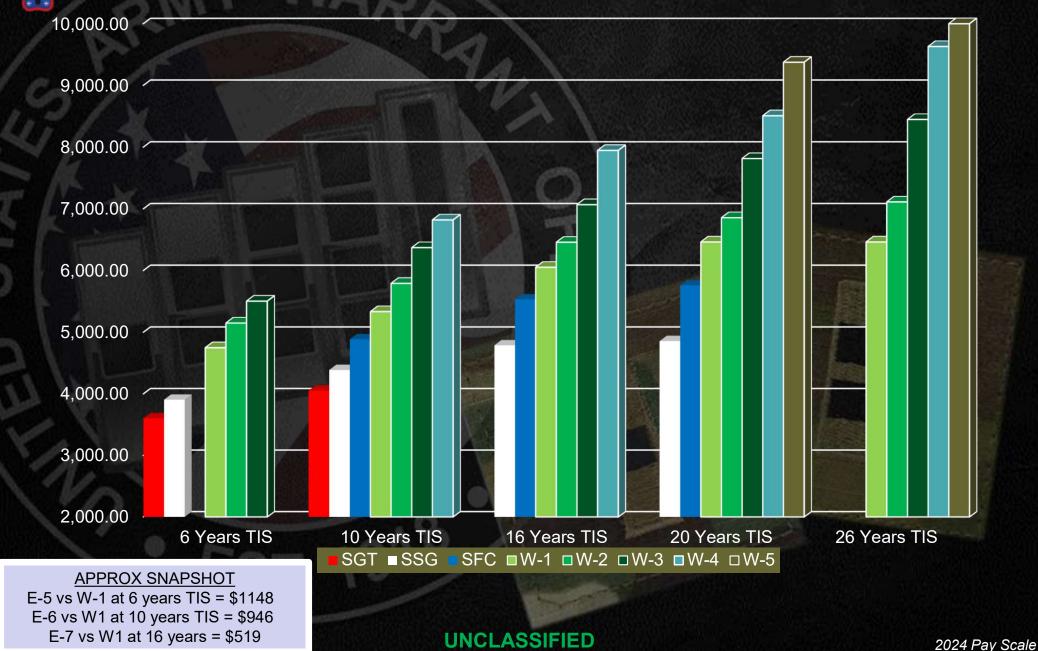

e of Army missions throughout their careers.



WO1 Basic level



<u>CW2</u> Intermediate



<u>CW3</u> Advanced



<u>CW4</u> Senior



<u>CW5</u> Master



## **Applicant Characteristics**









- Independent Operator
- Leader
- Self Confident
- Dependable
- Ethical and Moral

- Decision Maker
- Self Sufficient
- Mature
- Complex Problem Solver
- Mentally and Physically Strong







## **Promotion Timeline**



Technicians

153A / 170D

2 years TIG

2 years TIG

4-5 years TIG

5-6 years TIG

4-5 years TIG

5-6 years TIG

4-5 years TIG

5-6 years TIG



## **Extended Career**



# Total Years Active Federal Service

30 Years

1SG / MSG and CSM/SGM

30 + Years of WO SVC

\*Continued Promotion / Age 62

26 Years

1SG/MSG

20 Years

24 Years















## **Base Pay Comparison**







## **Aviation Incentive Pay**





- Under 2 Years
- \$125



- Over 2 Years
- \$200



- Over 6 Years
- \$700



- Over 10 Years
- \$1000



## Where to Begin





U.S. ARMY WARRANT OFFICER RECRUITING

Subject Matter Experts Since 1918



48 SPECIALTIES - 17 BRANCHES















www.gowarrantnow.com



## **Administrative Requirements**



- 1. US Citizenship No Waiver
- 2. General Technical (GT) Score of 110 or higher No Waiver
- 3. High School Graduate or have a GED No Waiver
- 4. Adjudicated Secret or Top-Secret Security Clearance No Waiver
- 5. Have ≥ 12 months remaining on enlistment contract \*ETP Avail
- 6. Pass Commissioning Physical for Tech or Flight Physical for Aviators \*Waiver/ETP Avail
- Technicians: Age < 46 years when pin WO1 / Active Federal Service < 12 years at