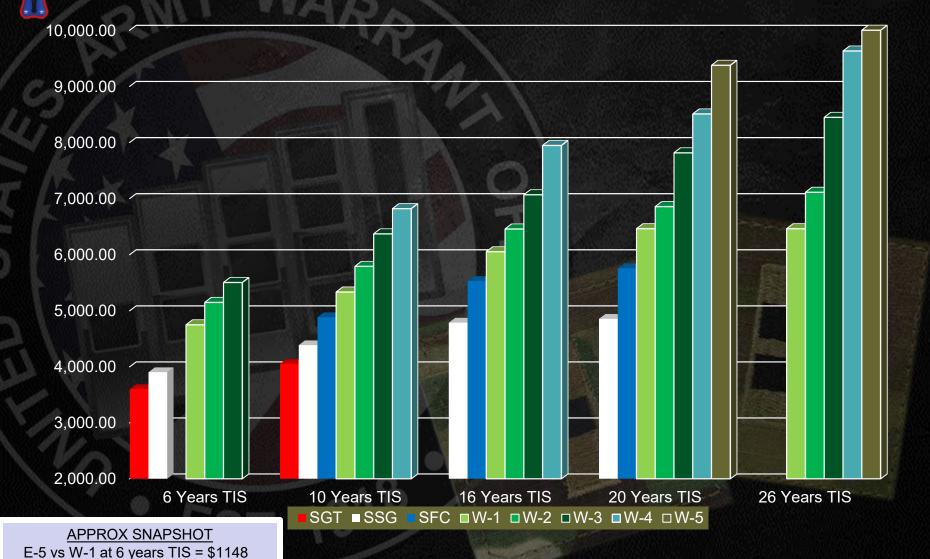

## **Base Pay Comparison**

E-6 vs W1 at 10 years TIS = \$946 E-7 vs W1 at 16 years = \$519