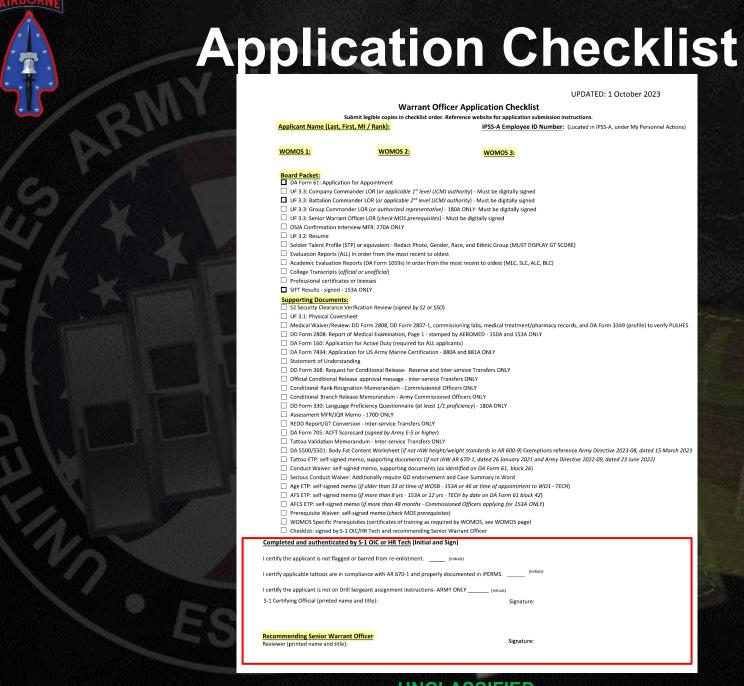

### **Board Packet**

- 1. DA Form 61
- 2. USAREC Form 3.3
- 3. USAREC Form 3.2
- 4. Soldier Talent Profile or Equivalent
- 5. Evaluations (Newest to oldest)
- 6. AERs/1059s (Newest to oldest)
- 7. College Transcripts
- 8. Professional Certificates (If applicable)
- 9. SIFT Score Sheet (153A only)

### **Supporting Documents**

- 1. Security Clearance Verification Memo
- 2. USAREC Form 3.1
- 3. DA Form 160
- 4. Statement of Understanding
- 5. Approved DD Form 368 (NG/USAR/IS only)
- 6. REDD Report (Interservice only)
- 7. Tattoo Validation Memo (Interservice only)
- 8. Waiver/ETP Requests (w/ supporting documents)
- 9. DA Form 705
- 10. DA Form 5500 / 5501 (If applicable)
- 11. Checklist (S1 OIC/HR Tech and SWO signatures)