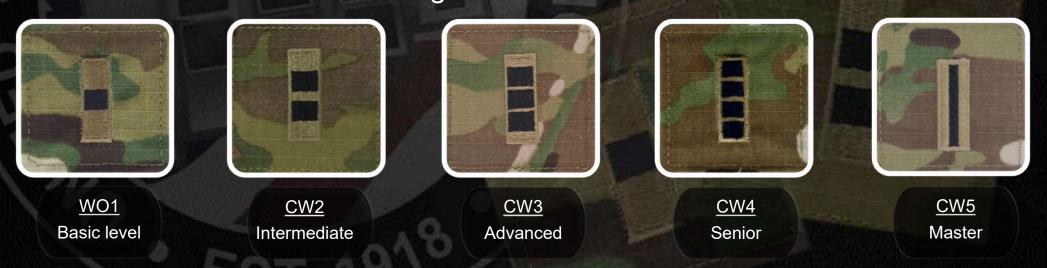

## **Technicians**

- 17 Branches, 47 Specialties
- Usually SGT or higher
- Most require completion of ALC
- Meet MOS prerequisites