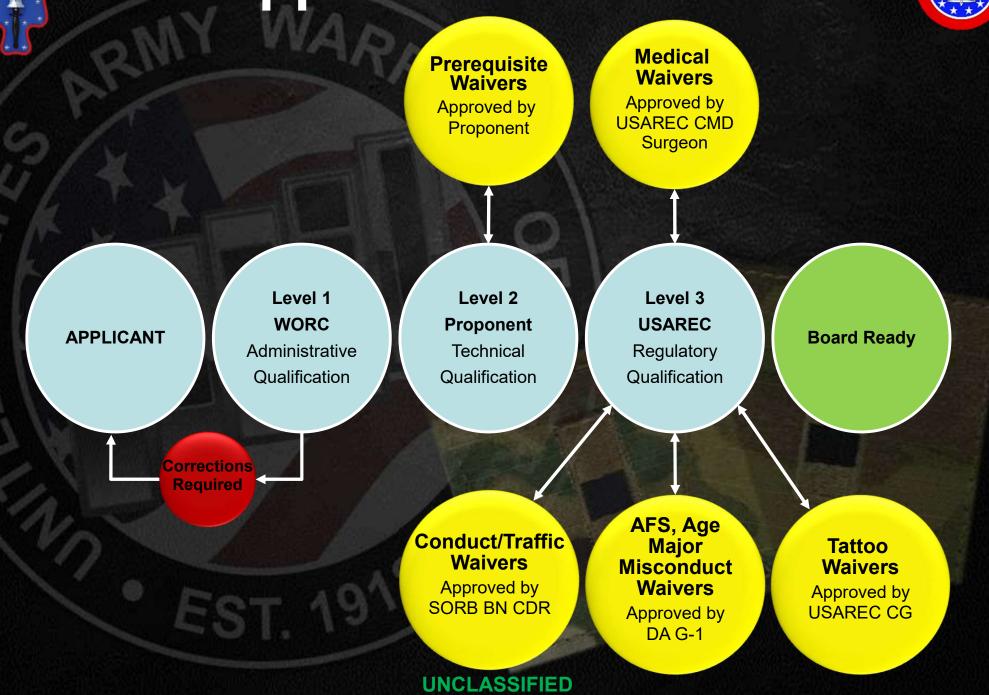

## **Administrative Requirements**

- 1. US Citizenship <u>No Waiver</u>
- 2. General Technical (GT) Score of 110 or higher No Waiver
- 3. High School Graduate or have a GED No Waiver
- 4. Adjudicated Secret or Top-Secret Security Clearance No Waiver
- 5. Have ≥ 12 months remaining on enlistment contract <u>\*ETP Avail</u>
- 6. Pass Commissioning Physical for Tech or Flight Physical for Aviators \*Waiver/ETP Avail
- Technicians: Age < 46 years when pin WO1 / Active Federal Service < 12 years at time the DA 61 is signed by applicant <u>\*ETP Avail</u>
- Aviators: Age < 33 years at time packet is boarded / Active Federal Service < 8 years at time the DA 61 is signed by applicant <u>\*ETP Avail</u>
- 9. Pass standard 6 event ACFT and meet height & weight standards IAW AR 600-9.