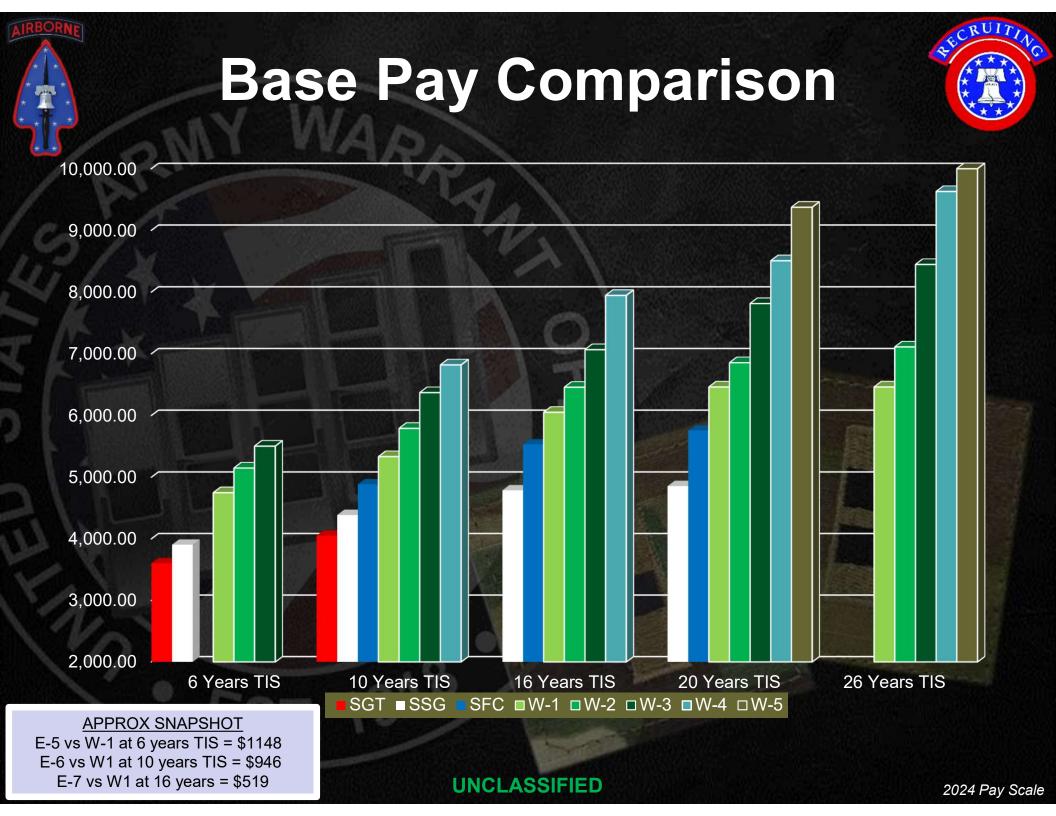

## **Aviation Incentive Pay**

Under 2 Years \$125

Over 2 Years \$200

Over 6 Years \$700

Over 10 Years \$1000