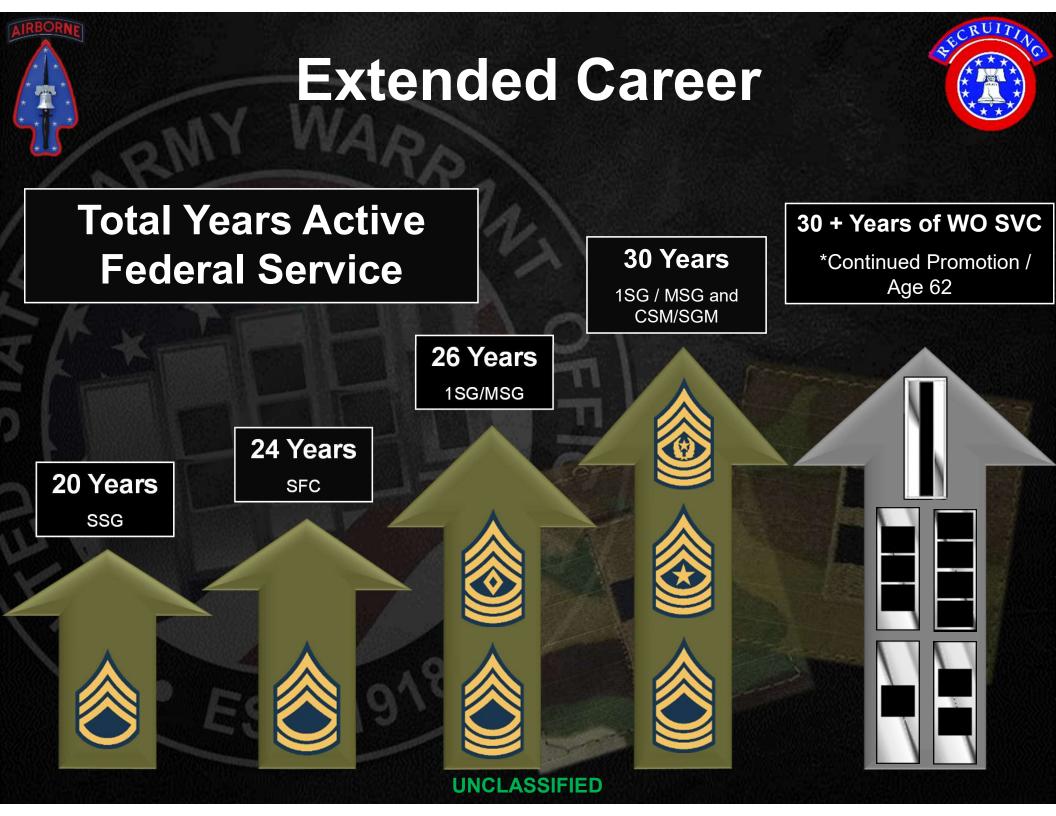

Flight Physical



## Define a Warrant Officer DA Pam 600 - 3



The Army Warrant Officer is a self-aware and adaptive technical expert, combat leader, trainer, and advisor. Through progressive levels of expertise in assignments, training, and education, the WO administers, manages, maintains, operates, and integrates Army systems and equipment across the full range of Army operations. WOs are innovative integrators of emerging technologies, dynamic teachers, confident warfighters, and developers of specialized teams of Soldiers. They support a wide range of Army missions throughout their careers.



# **Applicant Characteristics**





- Leader
- Self Confident
- Dependable
- Ethical and Moral





- Self Sufficient
- Mature
- Complex Problem Solver
- Mentally and Physically Strong









## **Aviation Incentive Pay**





Under 2 Years \$125



Over 2 Years \$200



Over 6 Years \$700



Over 10 Years \$1000

## Where to Begin







#### **48 SPECIALTIES - 17 BRANCHES**



## www.gowarrantnow.com



## **Administrative Requirements**



- 1. US Citizenship <u>No Waiver</u>
- 2. General Technical (GT) Score of 110 or higher No Waiver
- 3. High School Graduate or have a GED No Waiver
- 4. Adjudicated Secret or Top-Secret Security Clearance No Waiver
- 5. Have ≥ 12 months remaining on enlistment contract <u>\*ETP Avail</u>
- 6. Pass Commissioning Physical for Tech or Flight Physical for Aviators \*Waiver/ETP Avail
- Technicians: Age < 46 years when pin WO1 / Active Federal Service < 12 years at time the DA 61 is signed by applicant <u>\*ETP Avail</u>
- Aviators: Age < 33