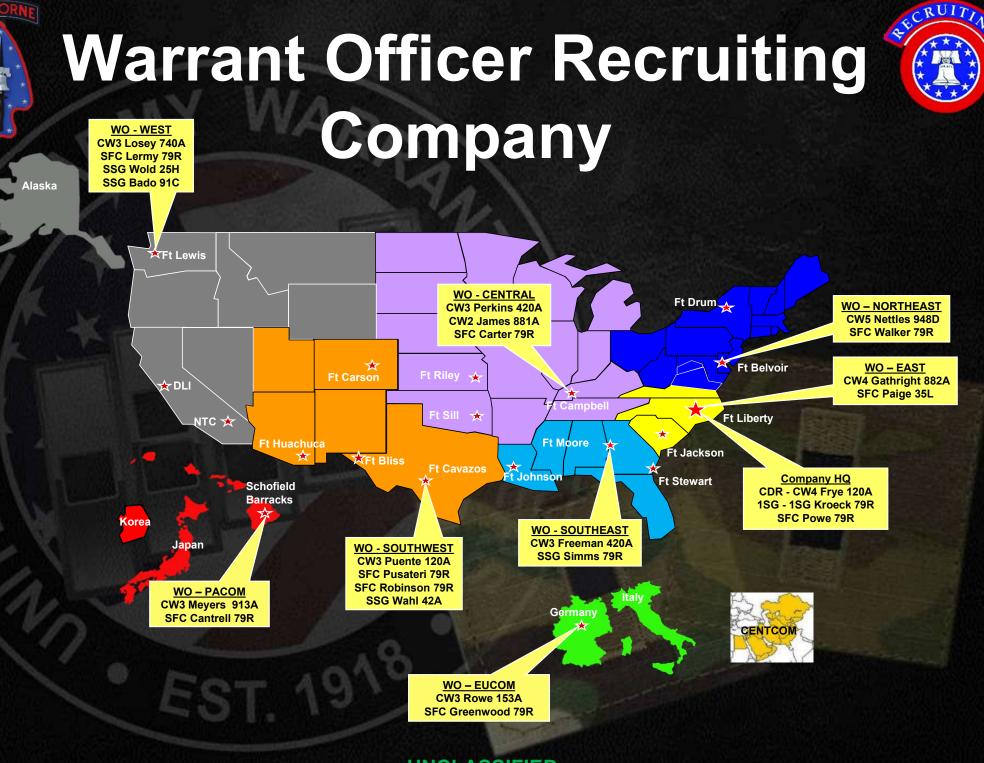

## Warrant Officer Recruiting Mission

The Warrant Officer Recruiting Company is tasked with recruiting highly qualified in-service applicants who demonstrate character, competence, and commitment to serve as capable active duty Army Warrant Officers.