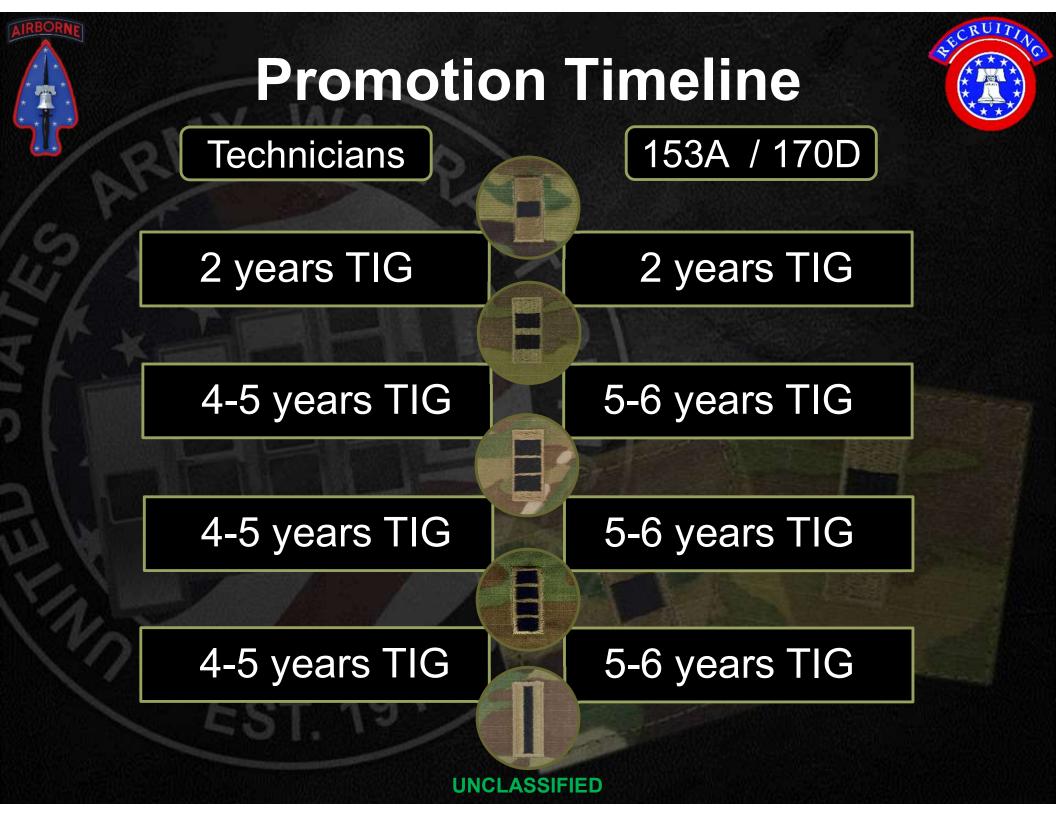

## **Technicians**

- 17 Branches, 47 Specialties
- Usually SGT or higher
- Most require completion of ALC
- Meet MOS prerequisites

## Aviators

- 1 Branch, 1 Specialty 153A
- Open to all MOSs and ranks
- Passing SIFT Score 40+
- Class I Flight Physical